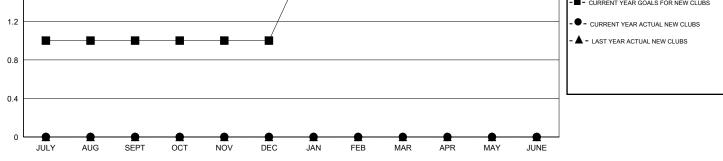

## District 6 SE

Results as of: 10/31/2019

| DROPPED CLUBS: 0 |    | 8 CLUBS OF 24 ADDED 1 OR MORE<br>NEW MEMBERS | GENDER DISTRIBUTION        |              |     |
|------------------|----|----------------------------------------------|----------------------------|--------------|-----|
|                  |    |                                              | MALE                       | 367 (61.17%) |     |
|                  |    |                                              | FEMALE                     | 233 (38.83%) |     |
| DROPPED MEMBERS  |    |                                              |                            |              |     |
| DECEASED         | 4  | CLICK HERE FOR CUMULATIVE<br>MEMBERSHIP DATA | TOTAL FAMILY UNIT MEMBERS  |              | 202 |
| CLUB CANCELLED   | 0  |                                              | FAMILY MEMBERS PAYING HALF |              | 102 |
| OTHER            | 16 |                                              |                            |              | 102 |
| TOTAL            | 20 |                                              | 2020                       |              |     |