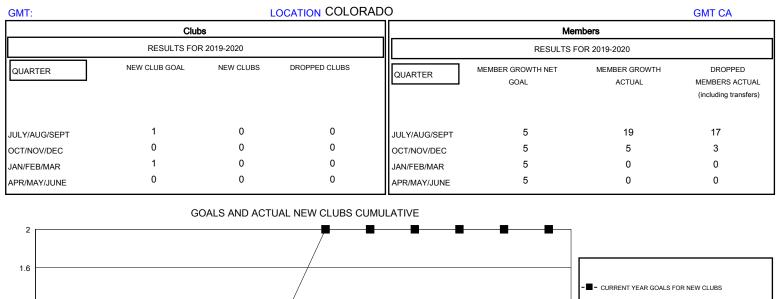

## District 6 SE

Results as of: 10/31/2019

| DROPPED CLUBS: 0 |    | 8 CLUBS OF 24 ADDED 1 OR MORE<br>NEW MEMBERS | GENDER DISTRIBUTION        |              |     |
|------------------|----|----------------------------------------------|----------------------------|--------------|-----|
|                  |    |                                              | MALE                       | 367 (61.17%) |     |
|                  |    |                                              | FEMALE                     | 233 (38.83%) |     |
| DROPPED MEMBERS  |    |                                              |                            |              |     |
| DECEASED         | 4  | CLICK HERE FOR CUMULATIVE<br>MEMBERSHIP DATA | TOTAL FAMILY UNIT MEMBERS  |              | 202 |
| CLUB CANCELLED   | 0  |                                              | FAMILY MEMBERS PAYING HALF |              | 102 |
| OTHER            | 16 |                                              |                            |              | 102 |
| TOTAL            | 20 |                                              | 2020                       |              |     |