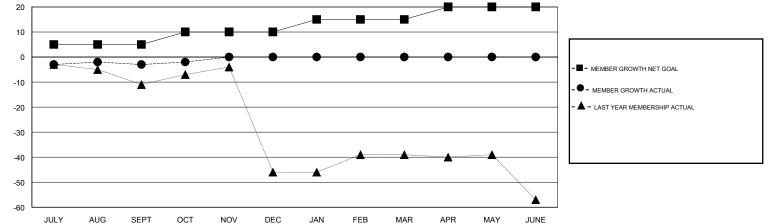

## District 6 SE

Results as of: 10/31/2019

| DROPPED CLUBS: 0 |    | 8 CLUBS OF 24 ADDED 1 OR MORE<br>NEW MEMBERS | GENDER DISTRIBUTION        |              |     |
|------------------|----|----------------------------------------------|----------------------------|--------------|-----|
|                  |    |                                              | MALE                       | 367 (61.17%) |     |
|                  |    |                                              | FEMALE                     | 233 (38.83%) |     |
| DROPPED MEMBERS  |    |                                              |                            |              |     |
| DECEASED         | 4  | CLICK HERE FOR CUMULATIVE<br>MEMBERSHIP DATA | TOTAL FAMILY UNIT MEMBERS  |              | 202 |
| CLUB CANCELLED   | 0  |                                              | FAMILY MEMBERS PAYING HALF |              | 102 |
| OTHER            | 16 |                                              |                            |              | 102 |
| TOTAL            | 20 |                                              | 2020                       |              |     |